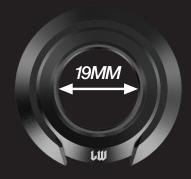

## SHIFT BOOT RETAINER PLUS+ FITMENT GUIDE

**OVERVIEW** 

The Shift Boot Retainer PLUS+ is available in one size and features a 19mm internal bore.

**O-RINGS** 

The Shift Boot Retainer PLUS+ connects directly to our PLUS+ shifters using a precisely engineered o-ring system.