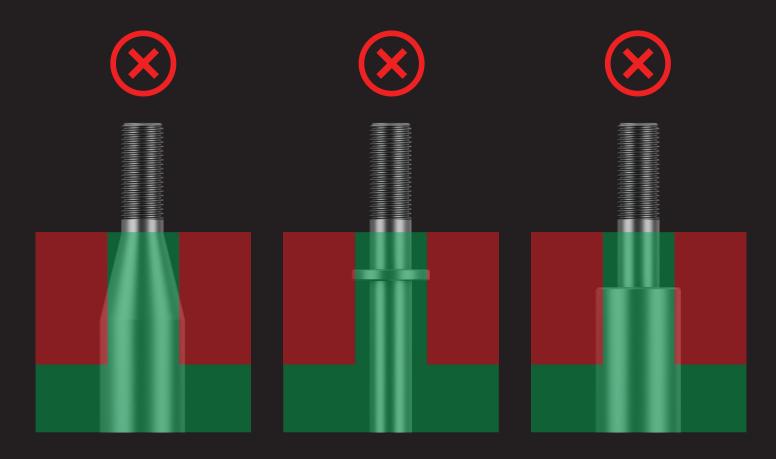

To check fitment compatibility, your shifter assembly must fit within the green area shown below.

This area is measured 35mm from below the threads and must be no wider than 19mm in diameter.

The shifter assembly can be any shape, as long as it fits within these parameters.

## The following shifter assemblies are not compatible: