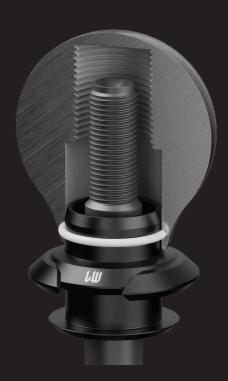

## SHIFT BOOT RETAINER PLUS+ FITMENT GUIDE

**OVERVIEW** 

The Shift Boot Retainer PLUS+ is available in one size and features a 19mm internal bore.

**O-RINGS** 

The Shift Boot Retainer PLUS+ connects directly to our PLUS+ shifters using a precisely engineered o-ring system.