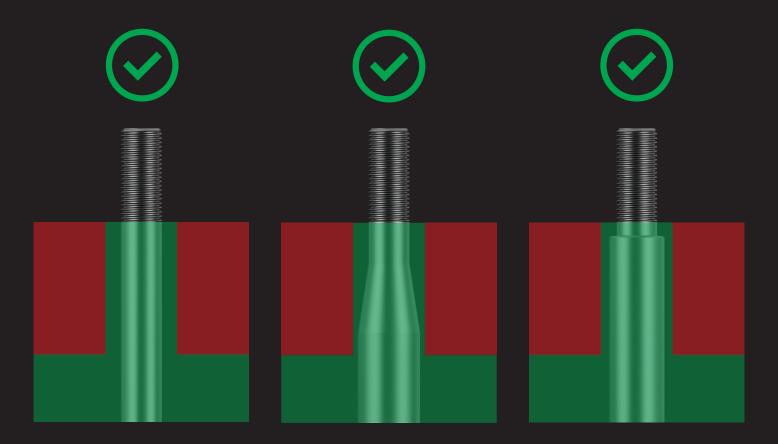

To check fitment compatibility, your shifter assembly must fit within the green area shown below.

This area is measured 35mm from below the threads and must be no wider than 19mm in diameter.

The shifter assembly can be any shape, as long as it fits within these parameters.

## The following shifter assemblies are compatible: