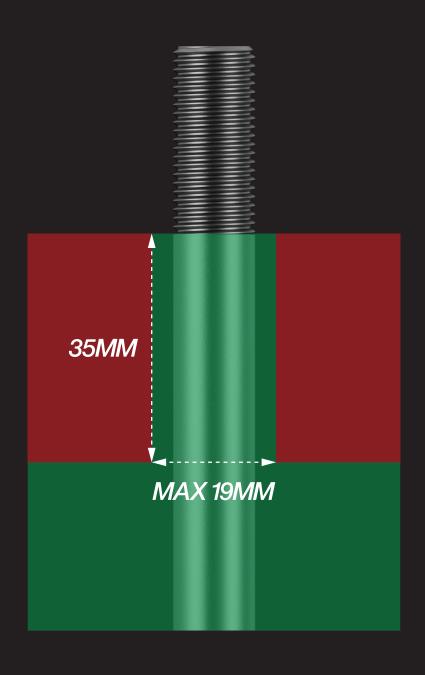

To check fitment compatibility, your shifter assembly must fit within the green area shown below.

This area is measured 35mm from below the threads and must be no wider than 19mm in diameter.

The shifter assembly can be any shape, as long as it fits within these parameters.